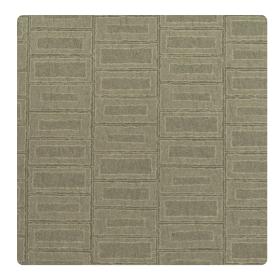

## Encore

Like a train yard full of waiting box cars, Buckland is lined up and raring to get on the track to sales! This new geometric design from Encore has high style and graphic appeal. Using a metallic background to add sophistication and sheen, the tonal box print is an intriguing way to bring pattern into the interior. Far less busy than one might think, Buckland becomes textural as more of the pattern is seen.