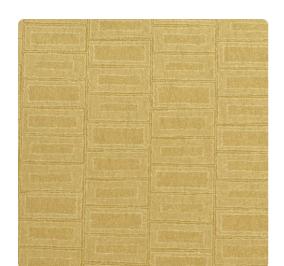

## Encore

Like a train yard full of waiting box cars, Buckland is lined up and raring to get on the track to sales! This new geometric design from Encore has high style and graphic appeal. Using a metallic background to add sophistication and sheen, the tonal box print is an intriguing way to bring pattern into the interior. Far less busy than one might think, Buckland becomes textural as more of the pattern is seen.