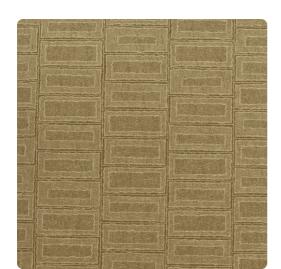

# Buckland ERB2101 – Stone Henge

## Encore

Like a train yard full of waiting box cars, Buckland is lined up and raring to get on the track to sales! This new geometric design from Encore has high style and graphic appeal. Using a metallic background to add sophistication and sheen, the tonal box print is an intriguing way to bring pattern into the interior. Far less busy than one might think, Buckland becomes textural as more of the pattern is seen.