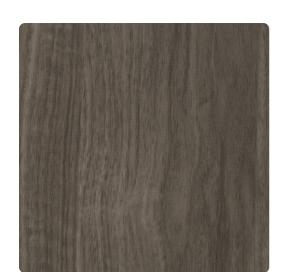

# Orchard EOR7510 – Driftwood

## Encore

This vertical, wood grained print design is a stunning addition to any space that begs for a rustic natural touch. A durable solution for any project that desires an element of nature or touch of "natural wood grain"; Orchard offers a 12 SKU color selection which allows this pattern to blend seamlessly into any scheme.