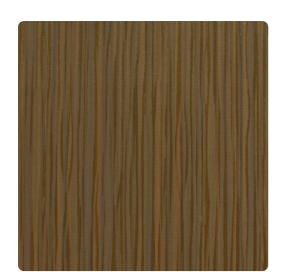

# Julian EJU3213 – Truffle

## Encore

Color shifts and shimmers in this new design for Encore. Highlighting a ribbon-like embossing, Julian is a dressy option for retail, healthcare and hospitality. Two colors mix and overlap to create additional hues when the light reflects from various angles. When shown in rich saturated color such as spruce, pumpkin and fireside, Julian is elegant and formal. It would make a perfect retail backdrop. Lighter values such as candle and crepe speak of volume potential for fitting rooms or hotel baths.

#### **Specifications**

Content Fabric backed Vinyl Width 52/54" Weight (oz/lyd) 20 Weight (oz/sqyd) 13.33 Backing Osnaburg Pattern Match Random reversible Fire Rating Class A Flame Spread 5 Smoke Developed 35