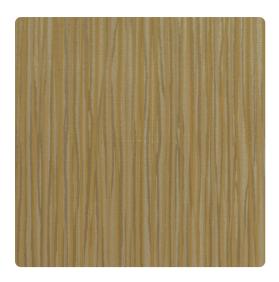

## Julian EJU3212 – Canyon

## Encore

Color shifts and shimmers in this new design for Encore. Highlighting a ribbon-like embossing, Julian is a dressy option for retail, healthcare and hospitality. Two colors mix and overlap to create additional hues when the light reflects from various angles. When shown in rich saturated color such as spruce, pumpkin and fireside, Julian is elegant and formal. It would make a perfect retail backdrop. Lighter values such as candle and crepe speak of volume potential for fitting rooms or hotel baths.