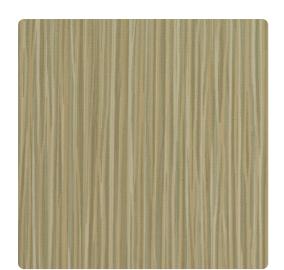

# Julian EJU3207 – Rainfall

## Encore

Color shifts and shimmers in this new design for Encore. Highlighting a ribbon-like embossing, Julian is a dressy option for retail, healthcare and hospitality. Two colors mix and overlap to create additional hues when the light reflects from various angles. When shown in rich saturated color such as spruce, pumpkin and fireside, Julian is elegant and formal. It would make a perfect retail backdrop. Lighter values such as candle and crepe speak of volume potential for fitting rooms or hotel baths.