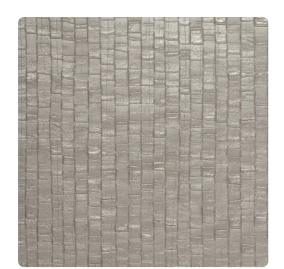

## Encore 2

Vertical cobblestone streets run behind the inspiration for this design, utilizing a subtle sheen and deep emboss. The intricate details in the emboss give Gibson its structure and modern motif, a truly forward concept for the Encore II line.