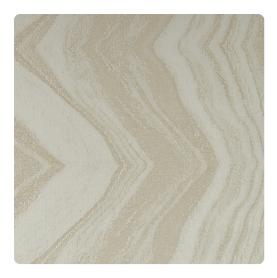

## Geode EGE7109 – Talc

## Encore

A natural Geode pattern and a rugged emboss set off this modern design. The vertical pattern moves throughout the walls seamlessly, and is inspired by the elements. A metallic shimmer completes the contemporary design. A natural Geode pattern and a rugged emboss set off this modern design. The vertical pattern moves throughout the walls seamlessly, and is inspired by the elements. A metallic shimmer completes the contemporary design.