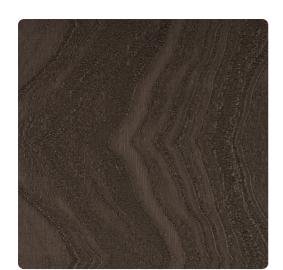

# Geode EGE7106 – Thistle

## Encore

A natural Geode pattern and a rugged emboss set off this modern design. The vertical pattern moves throughout the walls seamlessly, and is inspired by the elements. A metallic shimmer completes the contemporary design. A natural Geode pattern and a rugged emboss set off this modern design. The vertical pattern moves throughout the walls seamlessly, and is inspired by the elements. A metallic shimmer completes the contemporary design.