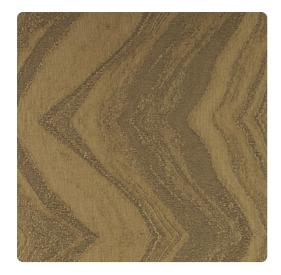

## Geode EGE7104 – Sandstone

## Encore

A natural Geode pattern and a rugged emboss set off this modern design. The vertical pattern moves throughout the walls seamlessly, and is inspired by the elements. A metallic shimmer completes the contemporary design. A natural Geode pattern and a rugged emboss set off this modern design. The vertical pattern moves throughout the walls seamlessly, and is inspired by the elements. A metallic shimmer completes the contemporary design.