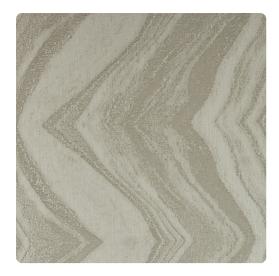

## Geode EGE7102 – Opal

## Encore

A natural Geode pattern and a rugged emboss set off this modern design. The vertical pattern moves throughout the walls seamlessly, and is inspired by the elements. A metallic shimmer completes the contemporary design. A natural Geode pattern and a rugged emboss set off this modern design. The vertical pattern moves throughout the walls seamlessly, and is inspired by the elements. A metallic shimmer completes the contemporary design.