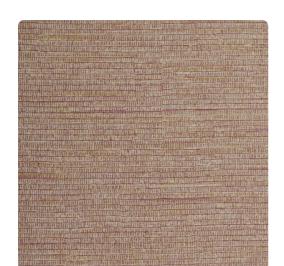

## Encore

Fossey presents an intricately detailed design with horizontal ribbing and complex vertical detail. Striations run horizontally through the textured design, empowered by the organic color palette.