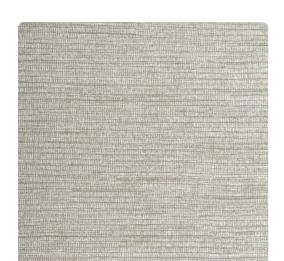

### Encore

Fossey presents an intricately detailed design with horizontal ribbing and complex vertical detail. Striations run horizontally through the textured design, empowered by the organic color palette.