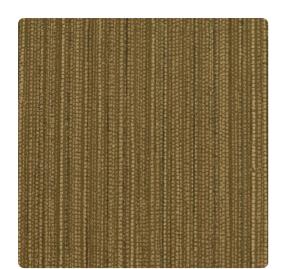

# Weiss ECS3801 – Everglades

## Encore

This interpretation of a slim vertical stripe exudes a mixture of rich earthy hues and pops of warm, bright color. Weiss is created with textured lineal detail; its multi-toned strands will elongate your space while not overpowering it. Delicate stripes, made up of cascading droplets, create a versatile surrounding for any space.