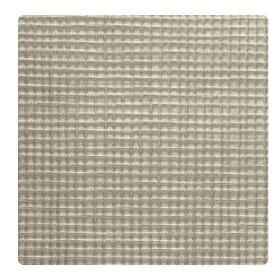

## Allston EAL6002 – PORTOBELLO

## Encore 2

Softly sinking grids make Allston a subtly strong design, using texture to create tonal differences throughout the intricate weave. The neutral and natural flowing palette is nothing less than complimentary to any space, encompassing any color scheme.