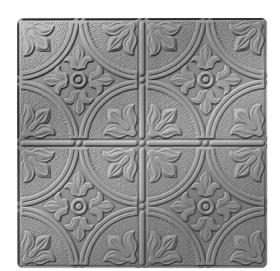

# Flower Garden Ceiling DCP5817-2X2DI – Brushed Aluminum

### **Dimension Ceilings**

Drop-in ceiling tile. Also available in Glue-up as DCP5817-2X2GU