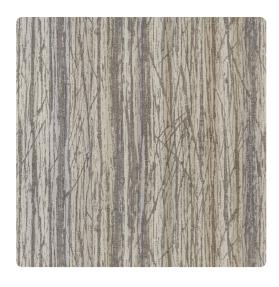

## Wicked Woods BBWK05 – Toto-aupe

## Bolta Contract

Take a walk in a dimly list forest with Wicked Woods. This nature-inspired, large-scale organic design features underlying colors mimicking light reflecting through tree branches. Atmospheric effects can be seen across the 9 colorways including Good Witch, Moonlight and Black Oak, that coordinate with its linen companion, Wicked.