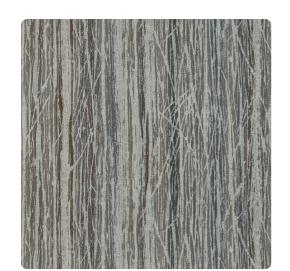

# Wicked Woods BBWK03 – Night Birch

### **Bolta Contract**

Take a walk in a dimly list forest with Wicked Woods. This nature-inspired, large-scale organic design features underlying colors mimicking light reflecting through tree branches. Atmospheric effects can be seen across the 9 colorways including Good Witch, Moonlight and Black Oak, that coordinate with its linen companion, Wicked.