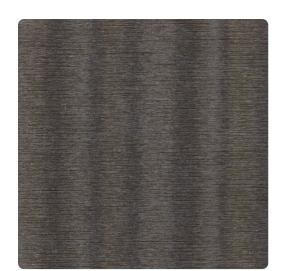

# Weathered BBWE12 – Aluminum

## **Bolta Contract**

Weathered, an ethereal stripe that references the passage of time as nature erodes it's layers revealing soft and subtle blends of color and inspired from minerals and stones.