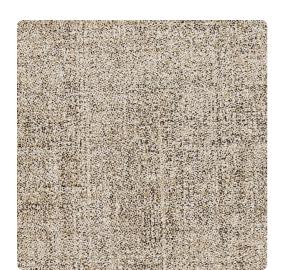

# Wicked BBWD05 – Black Oak

### **Bolta Contract**

Wicked is not your classic linen! Resembling raw linen, strong slubs expose unexpected textural dimension. Clean colors and complex neutrals, such as Oz Dust, Dandy Lion, Toto-aupe and Tin Man, pair with its evil twin, Wicked Woods