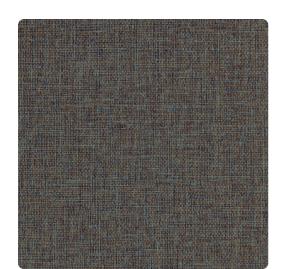

### **Bolta Contract**

The linen-look of Interweave, Bolta's latest introduction, features speckled color, woven with metallic. Refined nests inspired the interlacing texture of the thread-like strands. The soft twine design and extensive natural palette coordinates perfectly with its mid-scale companion, Intersect.