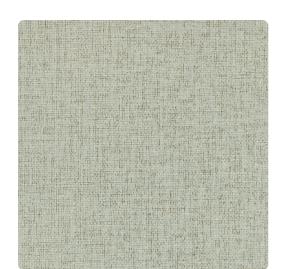

# Interweave BBTW17 – Pale Powder

### **Bolta Contract**

The linen-look of Interweave, Bolta's latest introduction, features speckled color, woven with metallic. Refined nests inspired the interlacing texture of the thread-like strands. The soft twine design and extensive natural palette coordinates perfectly with its mid-scale companion, Intersect.