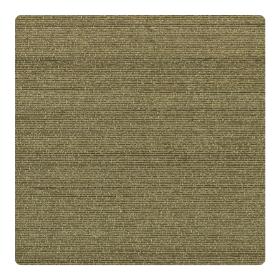

# Silk Road BBSR18 – Jade

### Bolta Contract

Silk Road is Bolta's newest 24 color palette of rich, luxurious color. The silk texture with natural slubs has a subtle play of sheen with its refined finish. Travel along the silk trade route with Silk Road and find the rich tones of Royalty, Saffron and Goldfinch and neutral shades with hints of metallic in Clear Skies, Mystical and Wheat Silk. This beautiful wallcovering will add shimmer to the walls of any installation and coordinates with Bolta's elegant, large-scale Silk Road Damask.