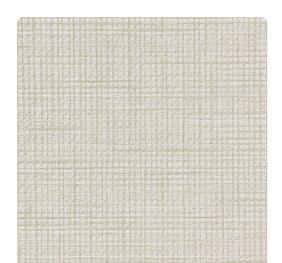

# Paper Weave BBPW26 – Crisp Beige

### **Bolta Contract**

Bolta's Paper Weave plays off the trend of open weaves. Its deep emboss give the impression that paper is interwoven to give the wallcovering an architectural feel and added dimension. The hints of metallic give added elegance and shimmer. Choose from beautiful neutrals of Linen or Raffia or deeper fashion colors of Grapevine or Blackbent.