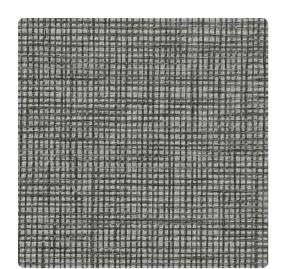

# Paper Weave BBPW25 – Full Moon

### **Bolta Contract**

Bolta's Paper Weave plays off the trend of open weaves. Its deep emboss give the impression that paper is interwoven to give the wallcovering an architectural feel and added dimension. The hints of metallic give added elegance and shimmer. Choose from beautiful neutrals of Linen or Raffia or deeper fashion colors of Grapevine or Blackbent.