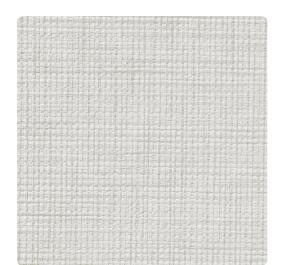

# Paper Weave BBPW23 – Frothy

### **Bolta Contract**

Bolta's Paper Weave plays off the trend of open weaves. Its deep emboss give the impression that paper is interwoven to give the wallcovering an architectural feel and added dimension. The hints of metallic give added elegance and shimmer. Choose from beautiful neutrals of Linen or Raffia or deeper fashion colors of Grapevine or Blackbent.

#### **Specifications**

Content Fabric-backed Vinyl Width 54" Roll Length 30 yards Weight (oz/lyd) 20 Weight (oz/sqyd) 13.33 Type Type II Backing Osnaburg Scrub Cycles 300 Pattern Match Random reversible Fire Rating Class A Flame Spread 20 Smoke Developed 45 Tensile Strength 50 warp/55 fill