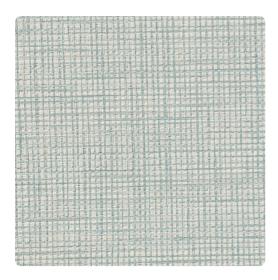

# Paper Weave BBPW19 – Ocean Air

### Bolta Contract

Bolta's Paper Weave plays off the trend of open weaves. Its deep emboss give the impression that paper is interwoven to give the wallcovering an architectural feel and added dimension. The hints of metallic give added elegance and shimmer. Choose from beautiful neutrals of Linen or Raffia or deeper fashion colors of Grapevine or Blackbent.

#### Specifications

Content Fabric-backed Vinyl Width 54" Roll Length 30 yards Weight (oz/lyd) 20 Weight (oz/sqyd) 13.33 Type Type II Backing Osnaburg Scrub Cycles 300 Pattern Match Random reversible Fire Rating Class A Flame Spread 20 Smoke Developed 45 Tensile Strength 50 warp/55 fill