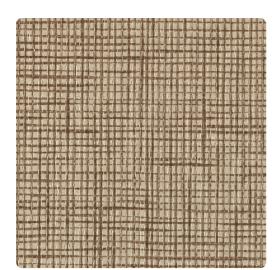

# Paper Weave BBPW06 – Floss

### **Bolta Contract**

Bolta's Paper Weave plays off the trend of open weaves. Its deep emboss give the impression that paper is interwoven to give the wallcovering an architectural feel and added dimension. The hints of metallic give added elegance and shimmer. Choose from beautiful neutrals of Linen or Raffia or deeper fashion colors of Grapevine or Blackbent.