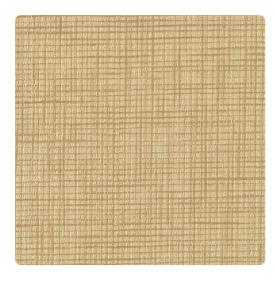

# Paper Weave BBPW05 – Mohair

### Bolta Contract

Bolta's Paper Weave plays off the trend of open weaves. Its deep emboss give the impression that paper is interwoven to give the wallcovering an architectural feel and added dimension. The hints of metallic give added elegance and shimmer. Choose from beautiful neutrals of Linen or Raffia or deeper fashion colors of Grapevine or Blackbent.

#### Specifications

Content Fabric-backed Vinyl Width 54" Roll Length 30 yards Weight (oz/lyd) 20 Weight (oz/sqyd) 13.33 Type Type II Backing Osnaburg Scrub Cycles 300 Pattern Match Random reversible Fire Rating Class A Flame Spread 20 Smoke Developed 45 Tensile Strength 50 warp/55 fill