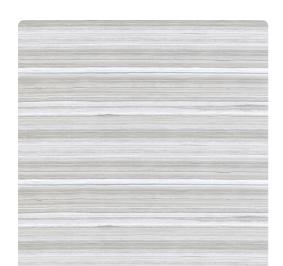

### **Bolta Contract**

Luxurious sedimentary stone was our inspiration for Stone West. Undulating layers showcase the inherent beauty of nature's randomness. This large scale design captures the heart stopping beauty of the Grand Canyon and is the horizontal companion to Stone North. Six earthy color formations are shared between both patterns and three are unique to Stone West.