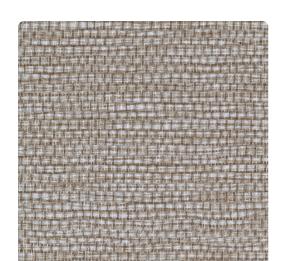

# BBBA08 - Tamarind

### **Bolta Contract**

Balie was inspires by an oasis escape. The larger entwined texture has a thatched effect that mimics grass skirts and tiki huts. Bamboo, Jackfruit and Sunfish are some of the 18 island-influenced colors that pair with Bali Grille