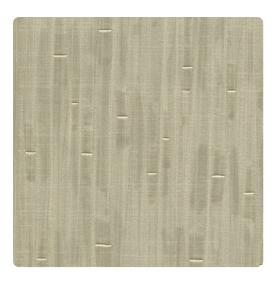

### Len-Tex ASAP

Transform an ordinary space into a lush oasis. This contemporary-styled bamboo emboss pattern brings a harmonious, eastern influence to indoor environments. Pearl and metallic inks enhance the textural impact with matte and shimmering effects, while the custom vertical emboss adds impact and depth.