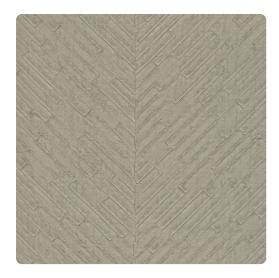

## Len-Tex Contract

Crescendo's deeply textured emboss brings a fresh vibe to a classic chevron pattern. The tiled design elements create a unique geometry and rhythm while the vertical bands add structure and symmetry. A slightly-stippled texture combined with a pearlescent finish delivers a matte/sheen contrast and hints of an aged or patina effect. Choose from 16 colorways including strong neutrals, rich metal tones and intense, earthy darks. Crescendo is a statement design that brings a tangible energy to hospitality, retail, and corporate settings.