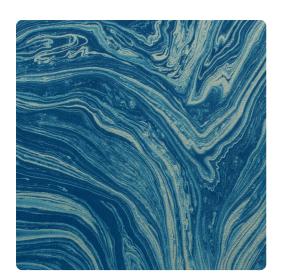

### Len-Tex Contract

Aislinn celebrates the unique and unplanned flow of color and form created by the popular acrylic pour technique. This mesmerizing pattern is based off of an original handmade artwork created by our design director, who also puled Inspiration from a family heirloom (the geode pictured below). Featuring threads of shining mylar paired with the perfect palettes, Aislinn Is available In 9 spellbinding colorways.