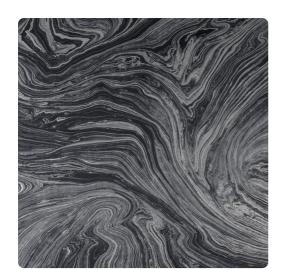

### Len-Tex Contract

Aislinn celebrates the unique and unplanned flow of color and form created by the popular acrylic pour technique. This mesmerizing pattern is based off of an original handmade artwork created by our design director, who also puled Inspiration from a family heirloom (the geode pictured below). Featuring threads of shining mylar paired with the perfect palettes, Aislinn Is available In 9 spellbinding colorways.