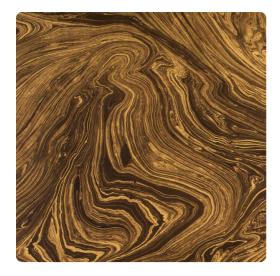

## Len-Tex Contract

Aislinn celebrates the unique and unplanned flow of color and form created by the popular acrylic pour technique. This mesmerizing pattern is based off of an original handmade artwork created by our design director, who also puled Inspiration from a family heirloom (the geode pictured below). Featuring threads of shining mylar paired with the perfect palettes, Aislinn Is available In 9 spellbinding colorways.