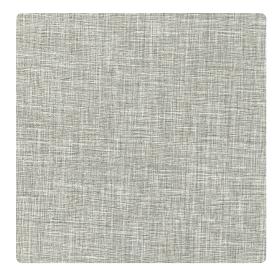

## Loominous 7439LO – Entwine

## Len-Tex Contract

Created using a brand new textile emboss, this textured wallcovering features a soft metallic shine and is available in 17 carefully selected colors. Presenting a sophisticated and understated style, Loominous is versatile enough for use in a corporate office, hospitality or healthcare setting.

## Specifications

Content Fabric-backed Vinyl Width 53/54" Weight (oz/lyd) 20 Weight (oz/sqyd) 13.33 Type Type II Backing Osnaburg Pattern Match Random Reversible Fire Rating Class A Flame Spread 15 Smoke Developed 25