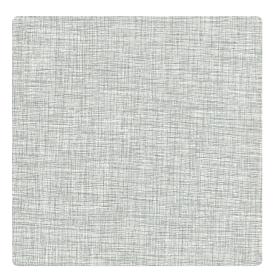

## Loominous 7438LO – Bobbin Weave

## Len-Tex Contract

Created using a brand new textile emboss, this textured wallcovering features a soft metallic shine and is available in 17 carefully selected colors. Presenting a sophisticated and understated style, Loominous is versatile enough for use in a corporate office, hospitality or healthcare setting.

## Specifications

Content Fabric-backed Vinyl Width 53/54" Weight (oz/lyd) 20 Weight (oz/sqyd) 13.33 Type Type II Backing Osnaburg Pattern Match Random Reversible Fire Rating Class A Flame Spread 15 Smoke Developed 25