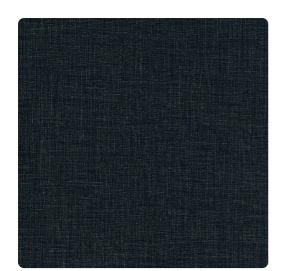

# Loominous 7437LO – Blue Jeans

## Len-Tex Contract

Created using a brand new textile emboss, this textured wallcovering features a soft metallic shine and is available in 17 carefully selected colors. Presenting a sophisticated and understated style, Loominous is versatile enough for use in a corporate office, hospitality or healthcare setting.

### **Specifications**

Content Fabric-backed Vinyl Width 53/54" Weight (oz/lyd) 20 Weight (oz/sqyd) 13.33 Type Type II Backing Osnaburg Pattern Match Random Reversible Fire Rating Class A Flame Spread 15 Smoke Developed 25