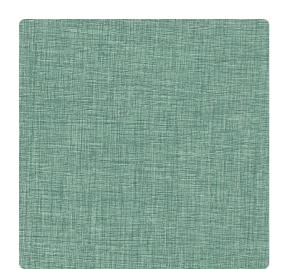

# Loominous 7435LO – Dreamweaver

## Len-Tex Contract

Created using a brand new textile emboss, this textured wallcovering features a soft metallic shine and is available in 17 carefully selected colors. Presenting a sophisticated and understated style, Loominous is versatile enough for use in a corporate office, hospitality or healthcare setting.

### **Specifications**

Content Fabric-backed Vinyl Width 53/54" Weight (oz/lyd) 20 Weight (oz/sqyd) 13.33 Type Type II Backing Osnaburg Pattern Match Random Reversible Fire Rating Class A Flame Spread 15 Smoke Developed 25