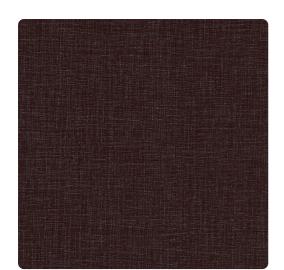

# Loominous 7433LO – Weft

## Len-Tex Contract

Created using a brand new textile emboss, this textured wallcovering features a soft metallic shine and is available in 17 carefully selected colors. Presenting a sophisticated and understated style, Loominous is versatile enough for use in a corporate office, hospitality or healthcare setting.

### **Specifications**

Content Fabric-backed Vinyl Width 53/54" Weight (oz/lyd) 20 Weight (oz/sqyd) 13.33 Type Type II Backing Osnaburg Pattern Match Random Reversible Fire Rating Class A Flame Spread 15 Smoke Developed 25