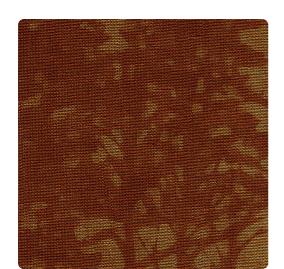

### Len-Tex Contract

Arboreal, which translates to "living in trees" promises to bring the beauty and serenity of the outdoors in. Based on an original watercolor, this ethereal pattern has been paired with a canvas emboss for the look and feel of a true work of art. This wallcovering was inspired by, created in and manufactured in New England.