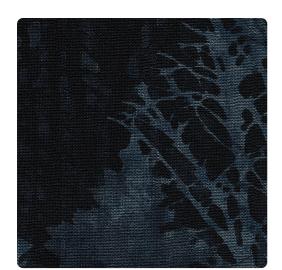

# Arboreal 7423AL – Enchanted

### Len-Tex Contract

Arboreal, which translates to "living in trees" promises to bring the beauty and serenity of the outdoors in. Based on an original watercolor, this ethereal pattern has been paired with a canvas emboss for the look and feel of a true work of art. This wallcovering was inspired by, created in and manufactured in New England.