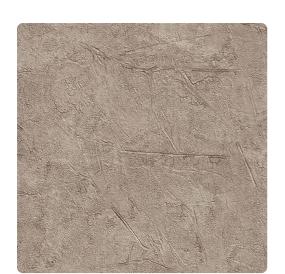

## Len-Tex Contract

Italian for "enchantment", Incanto was inspired by old world plaster and is sure to bring an element of magic to any interior. Detailed texture comes to life when combined with a stunning color palette. The added lustre of the perfect patina reflects light for a subtle yet eyecatching glow.