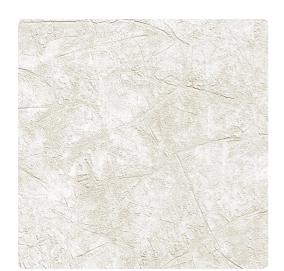

# Incanto 7405IN – Perla

## Len-Tex Contract

Italian for "enchantment", Incanto was inspired by old world plaster and is sure to bring an element of magic to any interior. Detailed texture comes to life when combined with a stunning color palette. The added lustre of the perfect patina reflects light for a subtle yet eyecatching glow.