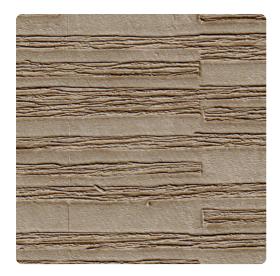

### Len-Tex Contract

Plateau's natural, stacked stone texture is reminiscent of stacked stone walls and tiered landscapes. Embossed to deliver depth and texture, it is an attractive choice for any interior space from traditional to contemporary.