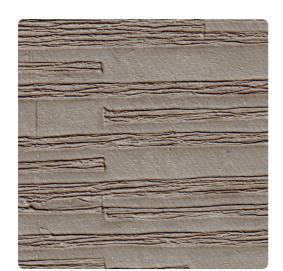

## Len-Tex Contract

Plateau's natural, stacked stone texture is reminiscent of stacked stone walls and tiered landscapes. Embossed to deliver depth and texture, it is an attractive choice for any interior space from traditional to contemporary.