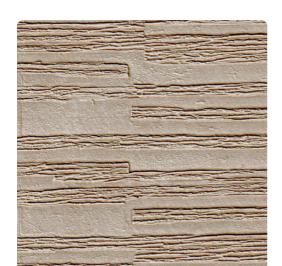

## Len-Tex Contract

Plateau's natural, stacked stone texture is reminiscent of stacked stone walls and tiered landscapes. Embossed to deliver depth and texture, it is an attractive choice for any interior space from traditional to contemporary.