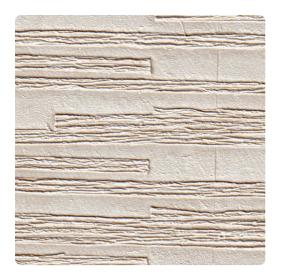

### Len-Tex Contract

Plateau's natural, stacked stone texture is reminiscent of stacked stone walls and tiered landscapes. Embossed to deliver depth and texture, it is an attractive choice for any interior space from traditional to contemporary.